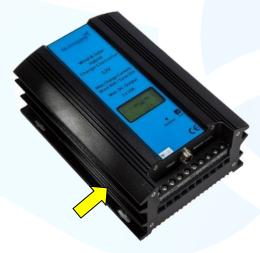

# 3. Charge Controller

# Where the label is placed:

- Left or right side of the Charge controller (it might vary according to the model)