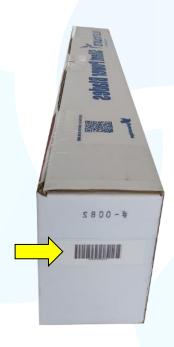

the serial numbers on our distributors Invoices, the information in stored on our system database.

All our devices are traceable.



### 2. Wind Generator

# Where the label is placed:

- Inner side on the Yaw shaft. Serial number is not visible when assembled.



USB Box – Backside of the box.



Original Silentwind carton box



### The label\*:



Year
of
Production
2018XXXX
Production
number

**P.S:** The EAN code is not present on the Yaw Shaft and on the USB box labels.

<sup>\*</sup>Main label placed on the carton box



# 3. Charge Controller

# Where the label is placed:

- Left or right side of the Charge controller (it might vary according to the model)



#### The Label:







# 4. Silentwind Power Blades

# Where the label is placed:

Original Silentwind Blades Carton Box



### The Label:

# Silentwind Power Blades



SERIAL NUMBER (Code 39)