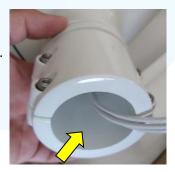

# Where the label is placed:

- Inner side on the Yaw shaft. Serial number is not visible when assembled.

USB Box – Backside of the box.

Original Silentwind carton box