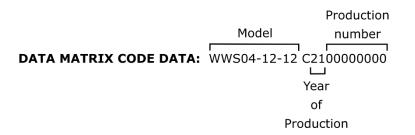

od the proof of purchase + equipment serial number is mandatory.

Although Silentwind does not includes the serial numbers on our distributors Invoices, the information in stored on our system database.

All our devices are traceable.



### 2. Wind Generator

# Where the label is placed:

- Inner side on the Yaw shaft. Serial number is not visible when assembled.



USB Box – Backside of the box.



Original Silentwind carton box



### The label\*:



Year
of
Production
2018XXXX
Production
number

**P.S:** The EAN code is not present on the Yaw Shaft and on the USB box labels.

<sup>\*</sup>Main label placed on the carton box



# 3. Charge Controller

# Where the label is placed:

- Left or right side of the Charge controller (it might vary according to the model)



#### The Label:







# 4. Silentwind Power Blades

# Where the label is placed:

Original Silentwind Blades Carton Box



### The Label:

# Silentwind Power Blades



SERIAL NUMBER (Code 39)