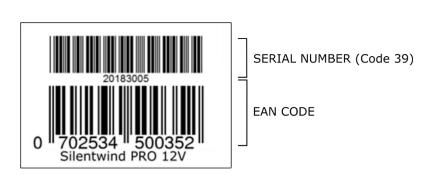

identification:

- Wrong parameter settings.
- Wrong spare parts can be supplied.
- Wrong warranty validation.
- Unreliable information will lead to unreliable solutions.
- Too much time is lost on basic information.

It is highly recommended that you have the necessary information before requesting technical support.



During warranty period the proof of purchase + equipment serial number is mandatory.

Although Silentwind does not includes the serial numbers on our distributors Invoices, the information in stored on our system database.

All our devices are traceable.



### 2. Wind Generator

# Where the label is placed:

- Inner side on the Yaw shaft. Serial number is not visible when assembled.



USB Box – Backside of the box.



Original Silentwind carton box



### The label\*:



Year
of
Production
2018XXXX
Production
number

**P.S:** The EAN code is not present on the Yaw Shaft and on the USB box labels.

<sup>\*</sup>Main label placed on the carton box



# 3. Charge Controller

# Where the label is placed:

- Left or right side of the Charge controller (it might vary according to the model)



#### The Label:







# 4. Silentwind Power Blades

# Where the label is placed:

Original Silentwind Blades Carton Box



### The Label:

# Silentwind Power Blades



SERIAL NUMBER (Code 39)